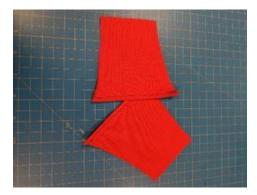

## Instructions - continued

Avera #

Add 23" of 1/4" Elastic (Preferred - as shown in picture) or hair tie to each side by folding the fabric on the end of the mask over the tie and sew down.

Note: If ties are used instead of elastic bands, ties should be approximately 16" each at upper and lower ends on both sides of mask. See below.