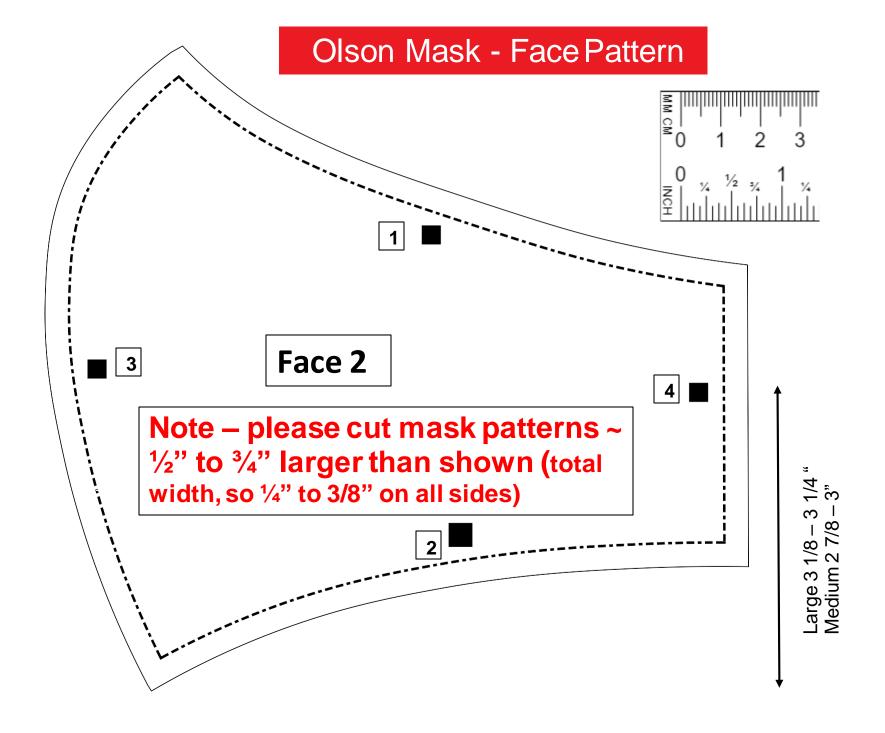

## Instructions

Print Pattern at 100% for Large 90% for Medium

1 Using the patterns, cut one of each shape. You will need six (6) total pieces.

Sew mouth 1 and mouth 2 together along side 3.

Sew face 1 and face 2 together along side 3.

## Olson Mask - Face Pattern