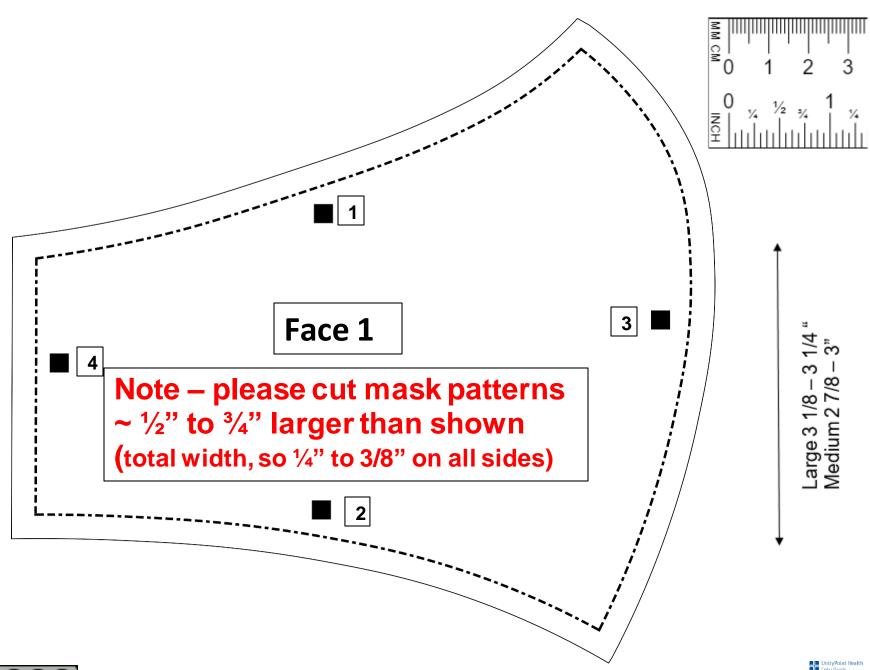

## Instructions

Print Pattern at 100% for Large 90% for Medium

1 Using the patterns, cut one of each shape. You will need six (6) total pieces.

Sew mouth 1 and mouth 2 together along side 3.

Sew face 1 and face 2 together along side 3.

## Olson Mask - Face Pattern