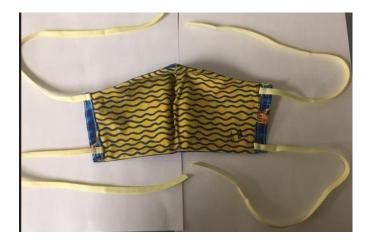

## Instructions - continued

Avera #

Add 23" of 1/4" Elastic (Preferred - as shown in picture) or hair tie to each side by folding the fabric on the end of the mask over the tie and sew down.

Note: If ties are used instead of elastic bands, ties should be approximately 16" each at upper and lower ends on both sides of mask. See below.