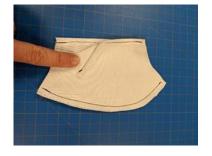

- Repeat Step 6 for cheek 2 and mouth 2.
- 8 With the fronts of the fabric facing each other, sew along the entire perimeter of the mask.

9 Use one of the slits between the mouth and the cheek to turn the mask ride-side out.