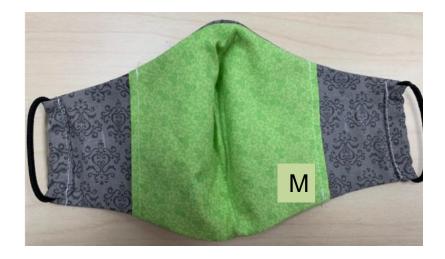

Write M or L on the inside (area where mouth section and Cheek sections overlap)