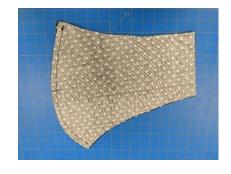

## Instructions

Print Pattern at 100% for Large 90% for Medium

1 Using the patterns, cut one of each shape. You will need six (6) total pieces.

Sew mouth 1 and mouth 2 together along side 3.

Sew face 1 and face 2 together along side 3.

On *mouth 1* and *mouth 2* sew fold *side 5* over 1/4" and sew down.

### Instructions - continued

Edited by **Avera** 

On *cheek 1* and *cheek 2* fold *side 6* over 1/4 inch and sew down.

Match cheek 1 and mouth 1 at the dotted line (7). Sew a 1-inch tack at side 1 and side 2 where the two piece overlap.