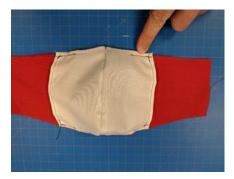

### Instructions - continued

Edited by **Avera** 

On *cheek 1* and *cheek 2* fold *side 6* over 1/4 inch and sew down.

Match cheek 1 and mouth 1 at the dotted line (7). Sew a 1-inch tack at side 1 and side 2 where the two piece overlap.