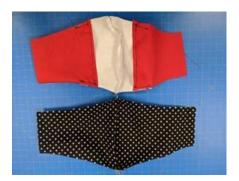

- Repeat Step 6 for cheek 2 and mouth 2.
- 8 With the fronts of the fabric facing each other, sew along the entire perimeter of the mask.

9 Use one of the slits between the mouth and the cheek to turn the mask ride-side out.