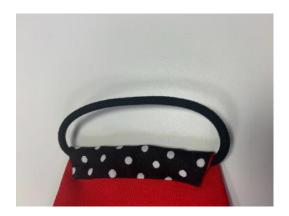

## Instructions - continued

Avera #

Add 23" of 1/4" Elastic (Preferred - as shown in picture) or hair tie to each side by folding the fabric on the end of the mask over the tie and sew down.

Note: If ties are used instead of elastic bands, ties should be approximately 16" each at upper and lower ends on both sides of mask. See below.