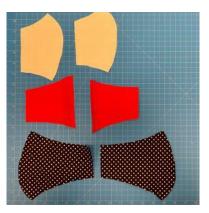

## Instructions

Print Pattern at 100% for Large 90% for Medium

1 Using the patterns, cut one of each shape. You will need six (6) total pieces.

Sew mouth 1 and mouth 2 together along side 3.

Sew face 1 and face 2 together along side 3.