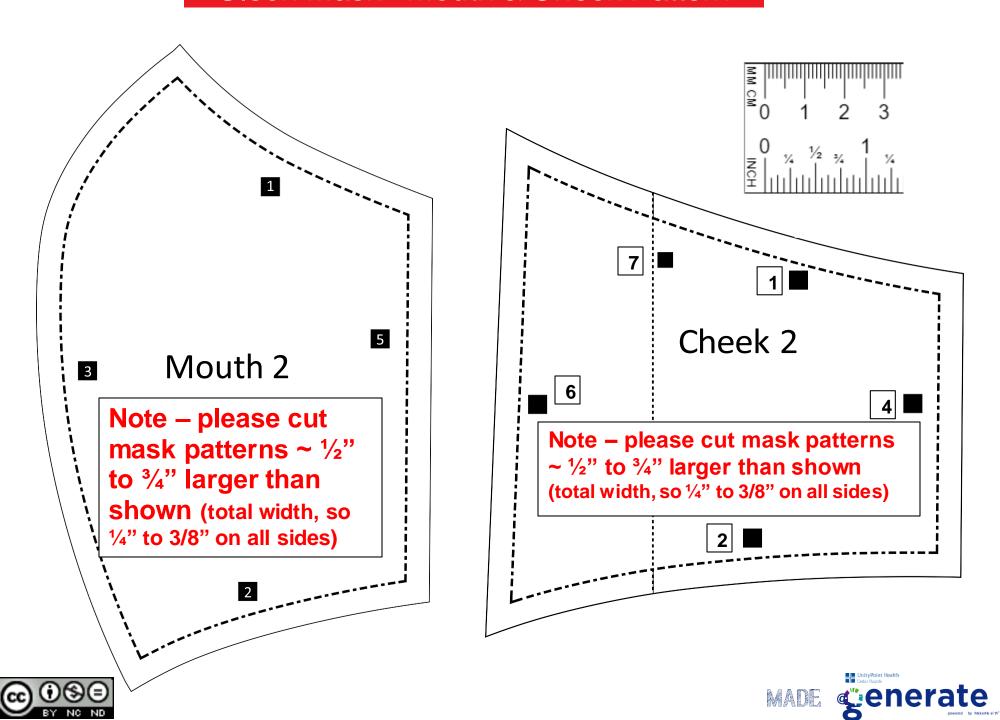

On *mouth 1* and *mouth 2* sew fold *side 5* over 1/4" and sew down.

### Instructions - continued

Edited by **Avera** 

On *cheek 1* and *cheek 2* fold *side 6* over 1/4 inch and sew down.

Match cheek 1 and mouth 1 at the dotted line (7). Sew a 1-inch tack at side 1 and side 2 where the two piece overlap.

- Repeat Step 6 for cheek 2 and mouth 2.
- 8 With the fronts of the fabric facing each other, sew along the entire perimeter of the mask.

9 Use one of the slits between the mouth and the cheek to turn the mask ride-side out.