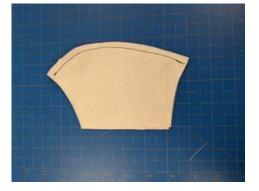

### **Materials Needed**



- Cotton T-shirt Material or Cotton Weave Fabric (~1/2 yard will make 2-3 masks) – WASH material to pre-shrink prior to sewing
  - All-Purpose Thread
- Preferred -- 23" 1/4" Elastic or Large Elastic Hair Bands (2)
- Material for ties, ties ~ 16" long each
- Scissors, Pins, Sharpie marker

## Instructions

Print Pattern at 100% for Large 90% for Medium

1 Using the patterns, cut one of each shape. You will need six (6) total pieces.



Sew mouth 1 and mouth 2 together along side 3.





Sew face 1 and face 2 together along side 3.



On *mouth 1* and *mouth 2* sew fold *side 5* over 1/4" and sew down.





# Olson Mask - page 2



### Instructions - continued

Edited by **Avera** 

On *cheek 1* and *cheek 2* fold *side 6* over 1/4 inch and sew down.



Match cheek 1 and mouth 1 at the dotted line (7). Sew a 1-inch tack at side 1 and side 2 where the two piece overlap.





- Repeat Step 6 for cheek 2 and mouth 2.
- 8 With the fronts of the fabric facing each other, sew along the entire perimeter of the mask.





9 Use one of the slits between the mouth and the cheek to turn the mask ride-side out.







## Instructions - continued

Avera #

Add 23" of 1/4" Elastic (Preferred - as shown in picture) or hair tie to each side by folding the fabric on the end of the mask over the tie and sew down.





Note: If ties are