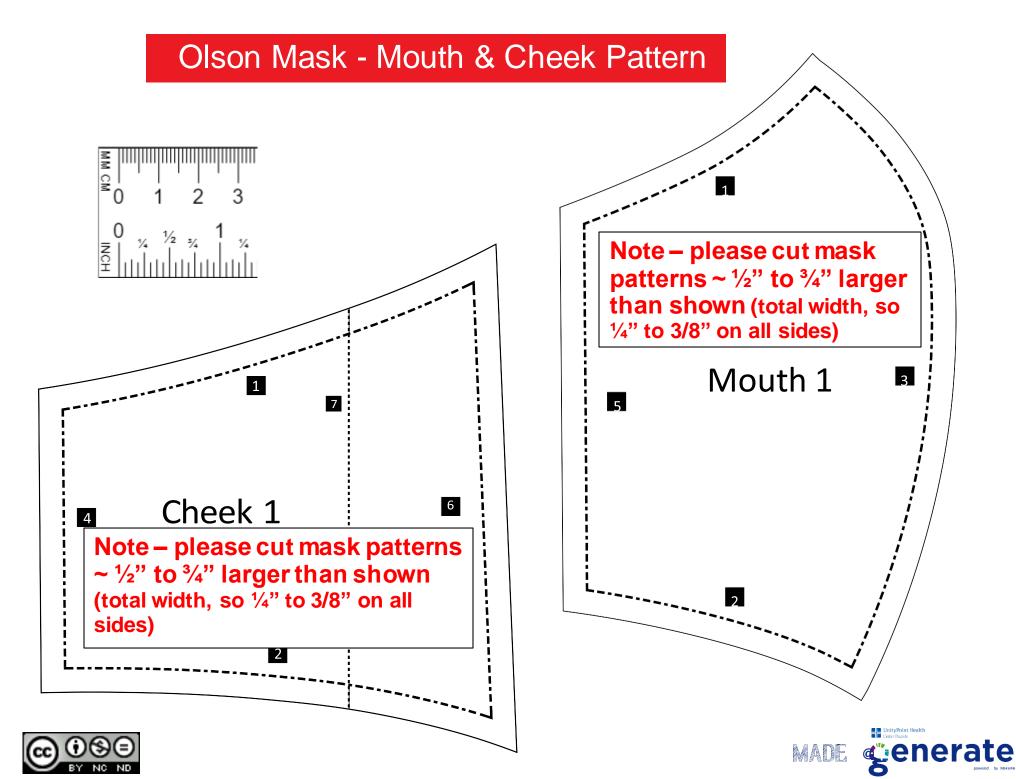

## Instructions

Print Pattern at 100% for Large 90% for Medium

1 Using the patterns, cut one of each shape. You will need six (6) total pieces.

Sew mouth 1 and mouth 2 together along side 3.

Sew face 1 and face 2 together along side 3.

On *mouth 1* and *mouth 2* sew fold *side 5* over 1/4" and sew down.

### Instructions - continued

Edited by **Avera** 

On *cheek 1* and *cheek 2* fold *side 6* over 1/4 inch and sew down.

Match cheek 1 and mouth 1 at the dotted line (7). Sew a 1-inch tack at side 1 and side 2 where the two piece overlap.

- Repeat Step 6 for cheek 2 and mouth 2.
- 8 With the fronts of the fabric facing each other, sew along the entire perimeter of the mask.

9 Use one of the slits between the mouth and the cheek to turn the mask ride-side out.

## Olson Mask - Mouth & Cheek Pattern