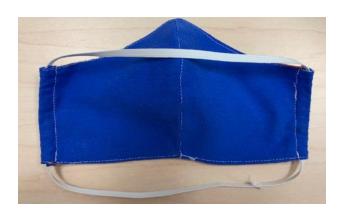

## Instructions - continued

Avera #

Add 23" of 1/4" Elastic (Preferred - as shown in picture) or hair tie to each side by folding the fabric on the end of the mask over the tie and sew down.

Note: If ties are used instead of elastic bands, ties should be approximately 16" each at upper and lower ends on both sides of mask. See below.