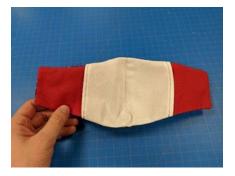

## Instructions - continued

Avera #

Add 23" of 1/4" Elastic (Preferred - as shown in picture) or hair tie to each side by folding the fabric on the end of the mask over the tie and sew down.

Note: If ties are used instead of elastic bands, ties should be approximately 16" each at upper and lower ends on both sides of mask. See below.