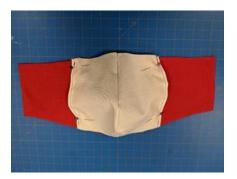

## Instructions - continued

Avera #

Add 23" of 1/4" Elastic (Preferred - as shown in picture) or hair tie to each side by folding the fabric on the end of the mask over the tie and sew down.

Note: If ties are used instead of elastic bands, ties should be approximately 16" each at upper and lower ends on both sides of mask. See below.