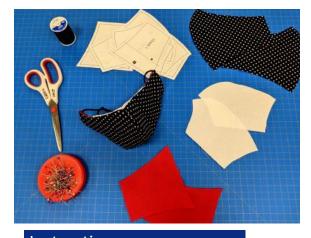

### **Materials Needed**

- Cotton T-shirt Material or Cotton Weave Fabric (~1/2 yard will make 2-3 masks) – WASH material to pre-shrink prior to sewing
  - All-Purpose Thread
- Preferred -- 23" 1/4" Elastic or Large Elastic Hair Bands (2)
- Material for ties, ties ~ 16" long each
- Scissors, Pins, Sharpie marker

## Instructions

Print Pattern at 100% for Large 90% for Medium

1 Using the patterns, cut one of each shape. You will need six (6) total pieces.

Sew mouth 1 and mouth 2 together along side 3.

Sew face 1 and face 2 together along side 3.