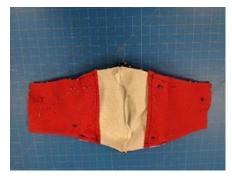

## Instructions - continued

Avera #

Add 23" of 1/4" Elastic (Preferred - as shown in picture) or hair tie to each side by folding the fabric on the end of the mask over the tie and sew down.

Note: If ties are used instead of elastic bands, ties should be approximately 16" each at upper and lower ends on both sides of mask. See below.